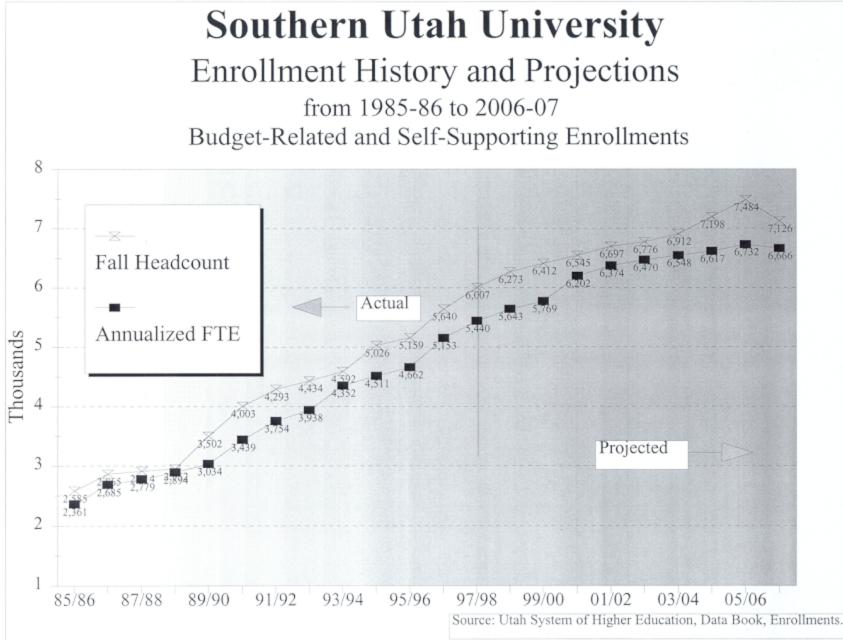

# 1997 Fall Factbook

Enrollment History and Projections, 1985-86 through 2006-07 Analysis of Student Mix, Fall 1995 to 1997 Academic Year SCH Produced Per FTE Faculty by Department, Fall 1993-94 to 1996-97 Department Status and Productivity, 1997 Degrees Conferred, 1990 - 1997 Career Services Survey, 1996 Graduates With Bachelor Degrees Average Faculty Loads Per Headcount Faculty, 1995-96 to 1997-98 Replacement Analysis