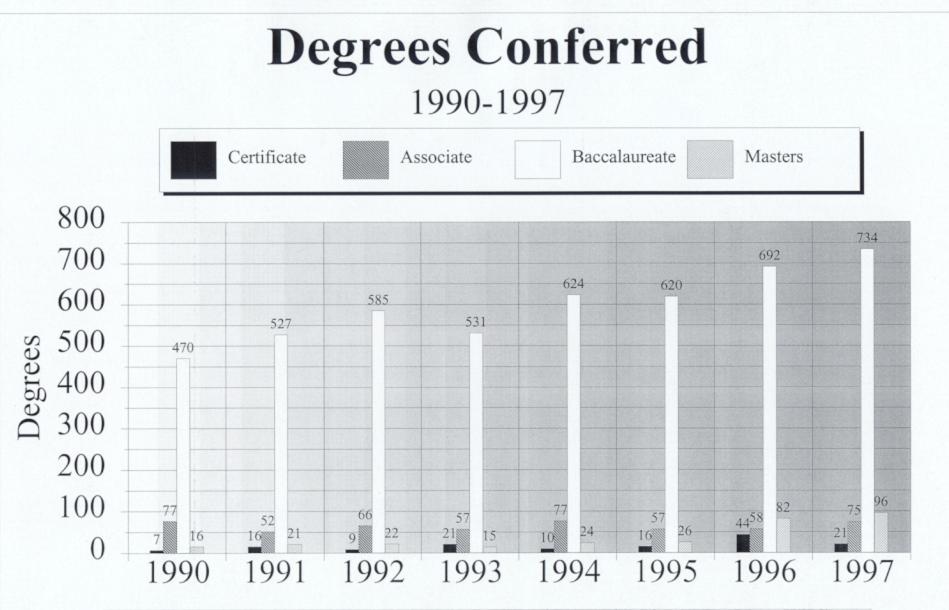

# 1997 Fall Factbook

Enrollment History and Projections, 1985-86 through 2006-07 Analysis of Student Mix, Fall 1995 to 1997 Academic Year SCH Produced Per FTE Faculty by Department, Fall 1993-94 to 1996-97 Department Status and Productivity, 1997 Degrees Conferred, 1990 - 1997 Career Services Survey, 1996 Graduates With Bachelor Degrees Average Faculty Loads Per Headcount Faculty, 1995-96 to 1997-98 Replacement Analysis