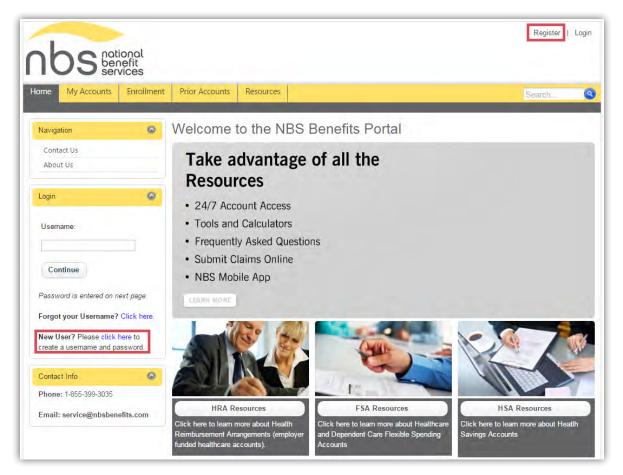

### **1** Get to the website

Using your Internet browser, navigate to: <u>http://my.nbsbenefits.com</u>

Click "Register" in one of the two locations on the home page. (Highlighted in red below.)

# **2** Complete the required fields of the registration form

- Username and password
- Personal information name and email address
- Employee ID: Please enter your **Social Security Number**
- Employer ID OR NBS Benefits Card Number.
  - Employer ID is a 9 digit code given to you in your welcome email from NBS, or may be obtained through your employer or by contacting NBS at (855) 399-3035
- Accept the Terms of Use
- After completing all required fields, click "Register"