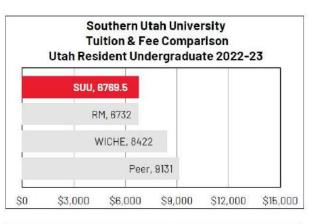

#### **Undergraduate Tuition Comparisons**

|            |            | Residen         | it             |  |             | Non-Resident            |
|------------|------------|-----------------|----------------|--|-------------|-------------------------|
| University | Tuition    | Student<br>Fees | Tuition & Fees |  | Tuition     | Student<br>Tuition Fees |
| UU         | \$9,102.82 | \$1,183.78      | \$10,286.60    |  | \$31,861.38 | \$31,861.38 \$1,183.78  |
| USU        | \$7,387.34 | \$917.54        | \$8,304.88     |  | \$23,304.66 | \$23,304.66 \$917.54    |
| SUU        | \$6,006    | \$763.50        | \$6,769.50     |  | \$19,822    | \$19,822 \$763.50       |
| UVU        | \$5,614    | \$656           | \$6,270        |  | \$17,174    | \$17,174 \$656          |
| WSU        | \$5,470.76 | \$919.90        | \$6,390.66     |  | \$16,164.42 | \$16,164.42 \$919.90    |
| UTECH      | \$5,266.56 | \$808           | \$6,074.56     |  | \$16,835.52 | \$16,835.52 \$808       |

Does not include FY24-25 tuition and fee increases.