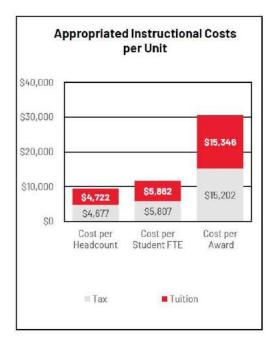

#### Southern Utah University Annual Tuition Review

2024-25 Tuition Setting Process

| Appropriated<br>Instructional<br>Expenses | 2022-23<br>Actual<br>Expenses | 2023-24<br>Budgeted<br>Expenses |
|-------------------------------------------|-------------------------------|---------------------------------|
| Tax Funds                                 | \$66,996,100                  | \$73,118,700                    |
| Tuition                                   | \$67,631,282                  | \$66,583,000                    |
| Other Funds                               |                               |                                 |
| Total Revenues                            | \$134,627,382                 | \$139,701,700                   |

| 2022-23 Enrollment and Completion |                           |              |  |  |  |  |  |  |
|-----------------------------------|---------------------------|--------------|--|--|--|--|--|--|
| Fall Headcount                    | Annualized<br>Student FTE | Total Awards |  |  |  |  |  |  |
| 15,021                            | 11,794                    | 4,679        |  |  |  |  |  |  |