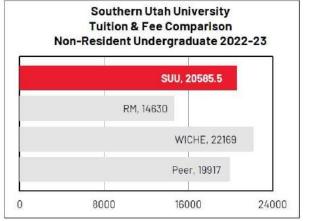

#### **Undergraduate Tuition Comparisons**

|            |            | Residen         | it             |  |             | Non-Resident            |
|------------|------------|-----------------|----------------|--|-------------|-------------------------|
| University | Tuition    | Student<br>Fees | Tuition & Fees |  | Tuition     | Student<br>Tuition Fees |
| UU         | \$9,102.82 | \$1,183.78      | \$10,286.60    |  | \$31,861.38 | \$31,861.38 \$1,183.78  |
| USU        | \$7,387.34 | \$917.54        | \$8,304.88     |  | \$23,304.66 | \$23,304.66 \$917.54    |
| SUU        | \$6,006    | \$763.50        | \$6,769.50     |  | \$19,822    | \$19,822 \$763.50       |
| UVU        | \$5,614    | \$656           | \$6,270        |  | \$17,174    | \$17,174 \$656          |
| WSU        | \$5,470.76 | \$919.90        | \$6,390.66     |  | \$16,164.42 | \$16,164.42 \$919.90    |
| UTECH      | \$5,266.56 | \$808           | \$6,074.56     |  | \$16,835.52 | \$16,835.52 \$808       |

Does not include FY24-25 tuition and fee increases.